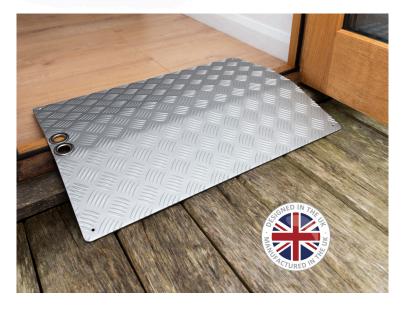

## Up & Over Bridge Ramps

Quick and easy to install and remove, Up & Over Bridge Ramps provide an easy and safe method for negotiating any threshold around your home.

- Suitable for both indoor and outside use
- Universal 711mm width fits most doorways, scooters and wheelchairs
- Lightweight and easy to manoeuvre with smooth eyelets included for added carry comfort
- Fixed height design allows ramps to be simply placed down over most doorway thresholds
- Corrosion-resistant aluminium surface avaiable in anodised (semi-matt) or natural (shiny/raw) finish
- Anti-slip pads protect floor and prevent slippage
- Can be refurbished for re-use, helping budgets go further and kinder to the environment.