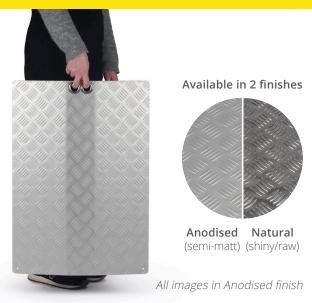

## Up & Over Bridge Ramps

Quick and easy to install and remove, Up & Over Bridge Ramps provide an easy and safe method for negotiating any threshold around your home.

- Suitable for both indoor and outside use
- Universal 711mm width fits most doorways, scooters and wheelchairs
- Lightweight and easy to manoeuvre with smooth eyelets included for added carry comfort
- Fixed height design allows ramps to be simply placed down over most doorway thresholds
- Corrosion-resistant aluminium surface avaiable in anodised (semi-matt) or natural (shiny/raw) finish
- Anti-slip pads protect floor and prevent slippage
- Can be refurbished for re-use, helping budgets go further and kinder to the environment.