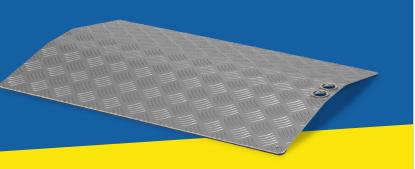

## Up & Over Bridge Ramps

Quick and easy to install and remove, Up & Over Bridge Ramps provide an easy and safe method for negotiating any threshold around your home.

- Suitable for both indoor and outside use
- Universal 711mm width fits most doorways, scooters and wheelchairs
- Lightweight and easy to manoeuvre with smooth eyelets included for added carry comfort
- Fixed height design allows ramps to be simply placed down over most doorway thresholds
- Corrosion-resistant aluminium surface avaiable in anodised (semi-matt) or natural (shiny/raw) finish
- Anti-slip pads protect floor and prevent slippage
- Can be refurbished for re-use, helping budgets go further and kinder to the environment.